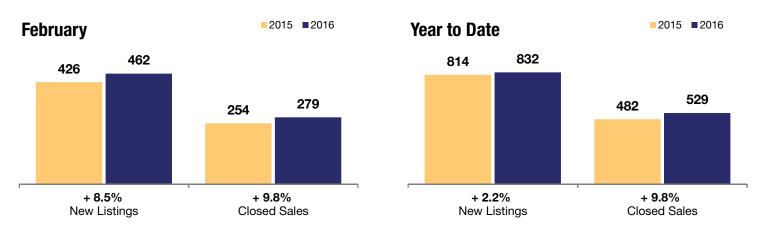

## Cary / Apex / Morrisville

+ 8.5% + 9.8%

+ 7.4%

Change in New Listings

**February** 

Change in Closed Sales

Change in Median Sales Price

**Year to Date** 

|                                          | 2015      | 2016      | +/-     | 2015      | 2016      | +/-     |
|------------------------------------------|-----------|-----------|---------|-----------|-----------|---------|
| New Listings                             | 426       | 462       | + 8.5%  | 814       | 832       | + 2.2%  |
| Closed Sales                             | 254       | 279       | + 9.8%  | 482       | 529       | + 9.8%  |
| Median Sales Price*                      | \$290,250 | \$311,750 | + 7.4%  | \$280,000 | \$316,500 | + 13.0% |
| Average Sales Price*                     | \$326,568 | \$351,192 | + 7.5%  | \$313,011 | \$353,228 | + 12.8% |
| Total Dollar Volume (in millions)*       | \$82.9    | \$98.0    | + 18.1% | \$150.9   | \$186.9   | + 23.9% |
| Percent of Original List Price Received* | 98.0%     | 98.8%     | + 0.8%  | 97.5%     | 98.4%     | + 0.9%  |
| Percent of List Price Received*          | 98.8%     | 99.3%     | + 0.5%  | 98.4%     | 99.1%     | + 0.7%  |
| Days on Market Until Sale                | 53        | 40        | - 24.5% | 49        | 40        | - 18.4% |
| Inventory of Homes for Sale              | 646       | 559       | - 13.5% |           |           |         |
| Months Supply of Inventory               | 1.7       | 1.3       | - 23.5% |           |           |         |