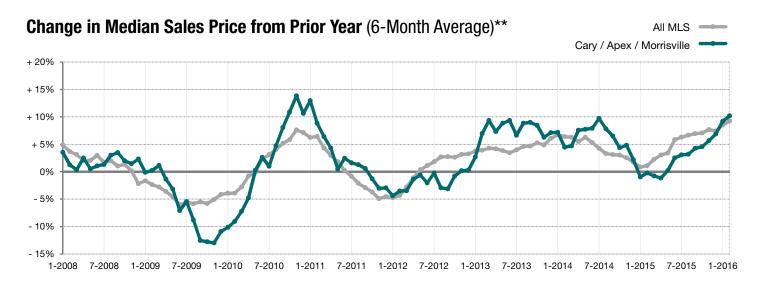

## Cary / Apex / Morrisville

+ 8.5% + 9.8%

+ 7.4%

Change in New Listings

**February** 

Change in Closed Sales

Change in Median Sales Price

**Year to Date** 

<sup>\*</sup> Does not account for seller concessions. | Activity for one month can sometimes look extreme due to small sample size.

<sup>\*\*</sup> Each dot represents the change in median sales price from the prior year using a 6-month weighted average. This means that each of the 6 months used in a dot are proportioned according to their share of sales during that period. | Current as of March 10, 2016. All data from Triangle Multiple Listing Service, Inc.. | Powered by ShowingTime 10K.