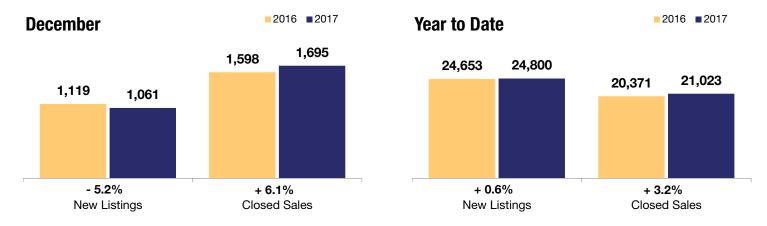

## **Wake County**

| - 5.2%       | + 6.1%       | + 5.6%             |
|--------------|--------------|--------------------|
| Change in    | Change in    | Change in          |
| New Lietings | Closed Sales | Madian Salas Prica |

|                                          | December  |           |         | real to Date |           |         |
|------------------------------------------|-----------|-----------|---------|--------------|-----------|---------|
|                                          | 2016      | 2017      | +/-     | 2016         | 2017      | +/-     |
| New Listings                             | 1,119     | 1,061     | - 5.2%  | 24,653       | 24,800    | + 0.6%  |
| Closed Sales                             | 1,598     | 1,695     | + 6.1%  | 20,371       | 21,023    | + 3.2%  |
| Median Sales Price*                      | \$275,000 | \$290,434 | + 5.6%  | \$264,990    | \$285,000 | + 7.6%  |
| Average Sales Price*                     | \$312,563 | \$330,181 | + 5.6%  | \$301,903    | \$324,682 | + 7.5%  |
| Total Dollar Volume (in millions)*       | \$499.5   | \$559.7   | + 12.0% | \$6,149.6    | \$6,825.1 | + 11.0% |
| Percent of Original List Price Received* | 97.8%     | 97.5%     | - 0.3%  | 98.3%        | 98.6%     | + 0.3%  |
| Percent of List Price Received*          | 99.0%     | 99.0%     | 0.0%    | 99.1%        | 99.4%     | + 0.3%  |
| Days on Market Until Sale**              | 35        | 32        | - 8.6%  | 30           | 26        | - 13.3% |
| Inventory of Homes for Sale              | 3,414     | 2,940     | - 13.9% |              |           |         |
| Months Supply of Inventory               | 2.0       | 1.7       | - 15.0% |              |           |         |

December

<sup>\*</sup> Does not account for seller concessions. | \*\* Resale properties only. | Activity for one month can sometimes look extreme due to small sample size.