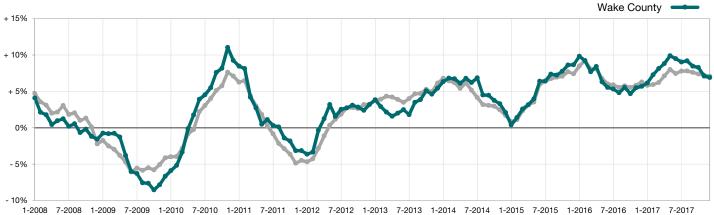

## Change in Median Sales Price from Prior Year (6-Month Average)†

<sup>†</sup> Each dot represents the change in median sales price from the prior year using a 6-month weighted average.

This means that each of the 6 months used in a dot are proportioned according to their share of sales during that period